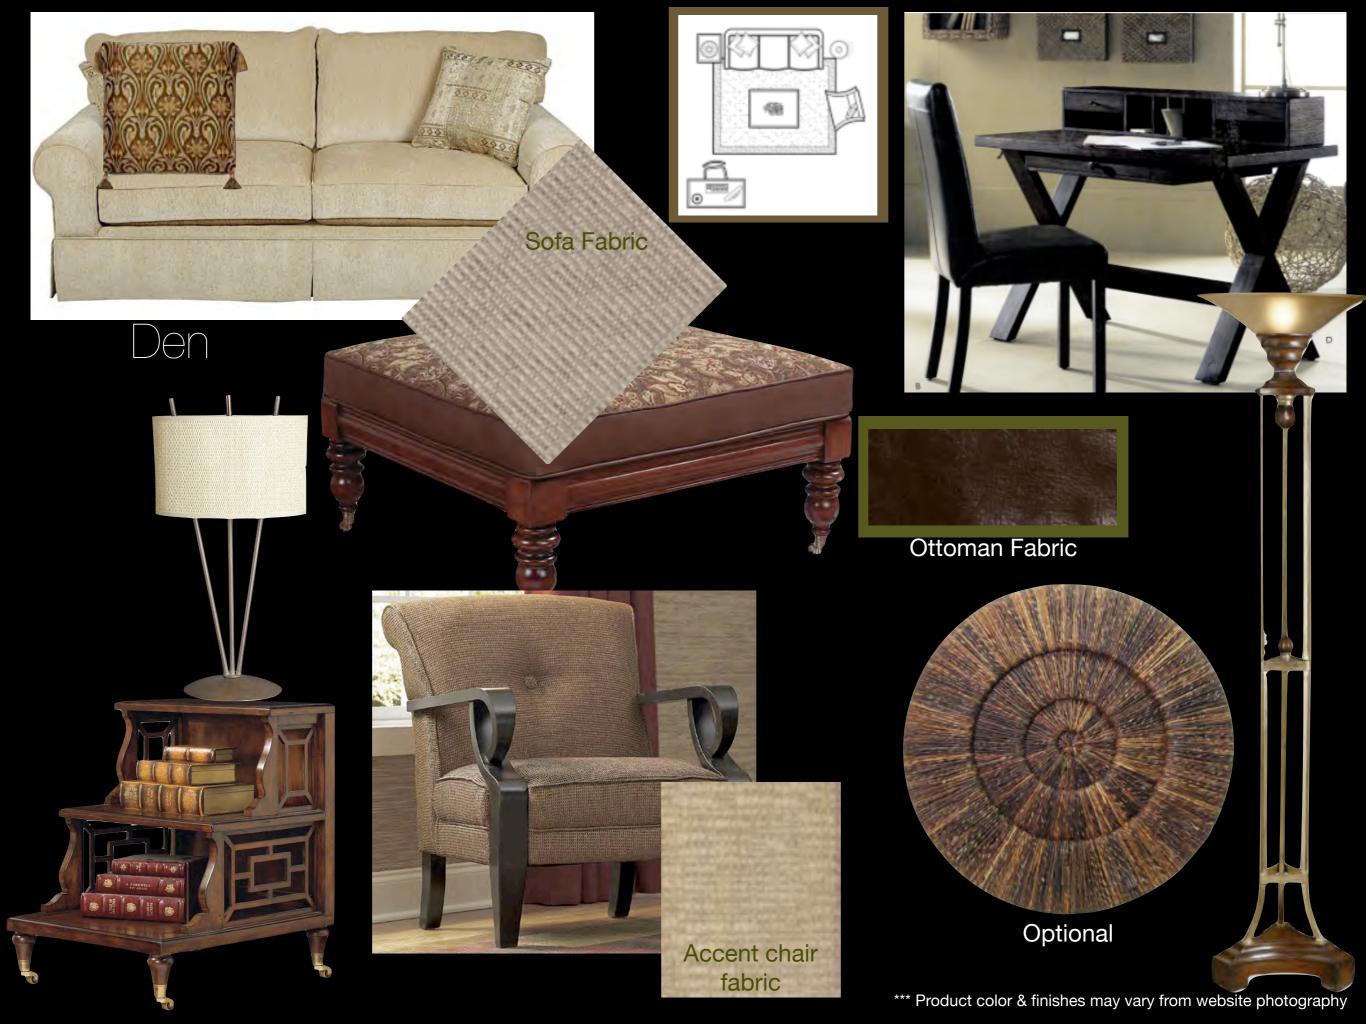

### 1 Sleeper sofa

• 1 Ottoman

- 1 Accent chair
- 1 Writing Desk
- 1 Desk Chair

- 1 End Table
- 1 Floor Lamp
- 1 Table Lamp
- 1 Area Rug

Den

- 1 Desk 1 Area rug
- 2 Bookcase
- 1 Desk chair
- 1 Accent chair
- 1 Floor lamp