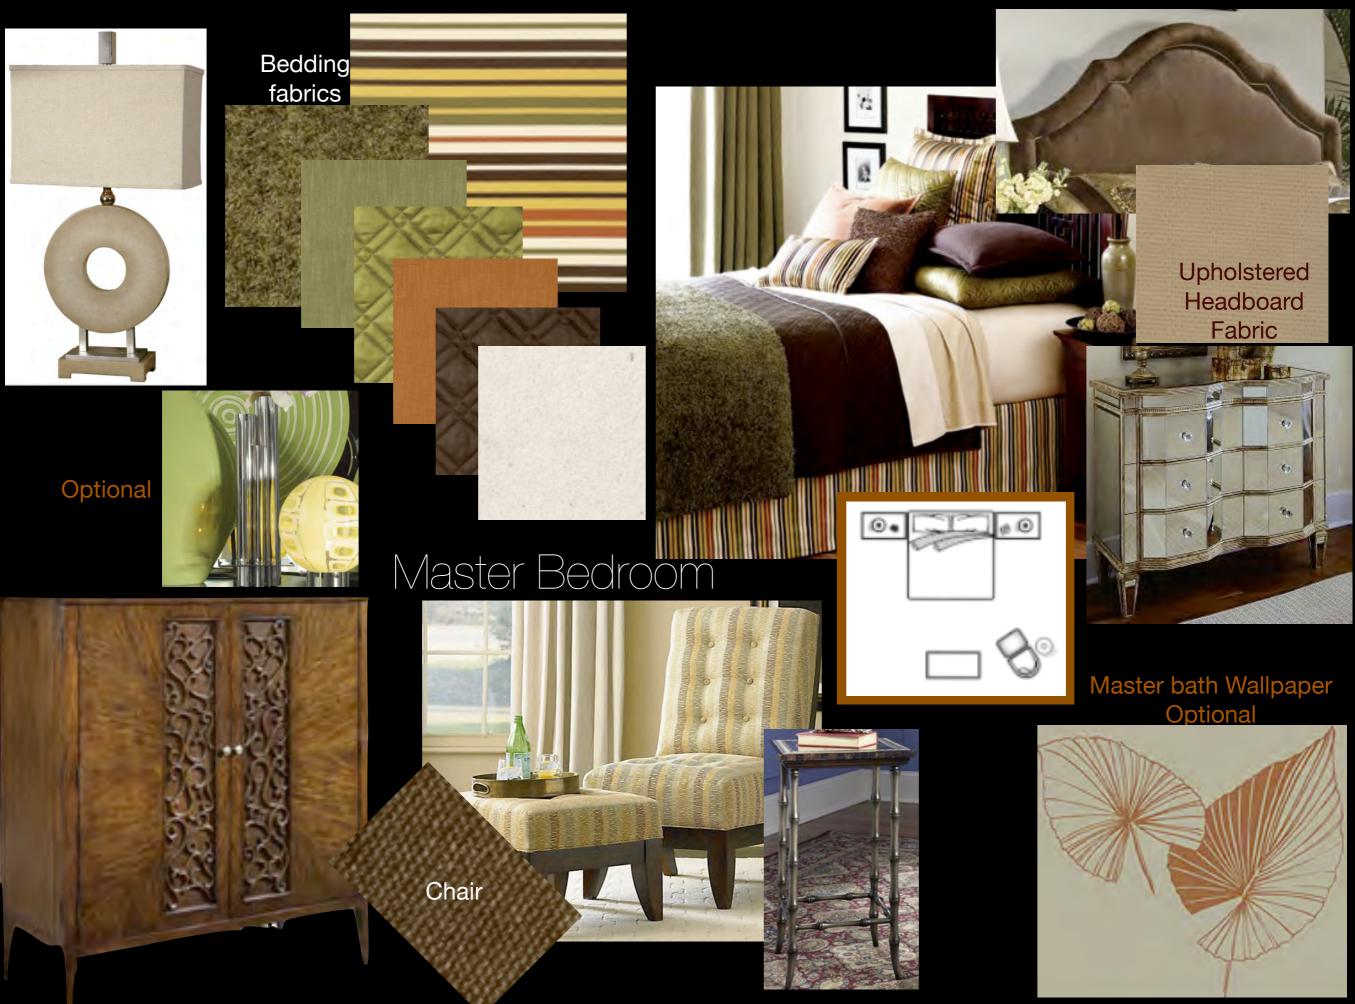

### Optional

**Bedding Fabrics** 

### Master Bedroom

- 1 King size Headboard
- 1 Mattress set
- 1 Bedding Set
- 1 Armoire
- 2 Chests

- 1 Accent chair & Ottoman
- 2 Table lamps
- 1 Accent table