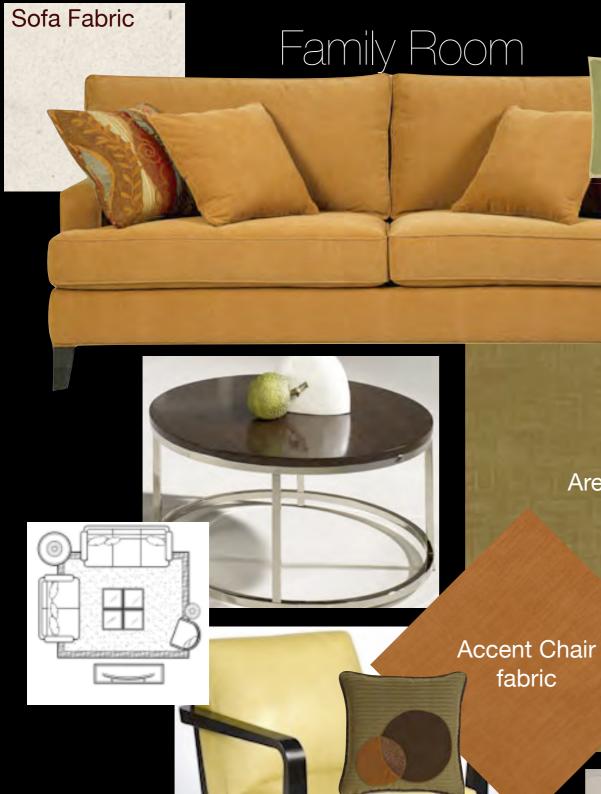

## Family Room

- 1 Sofa
- 1 Loveseat
- 1 Accent Chair
- 1 Wall Unit
- 1 Cocktail Table

- 1 End Table
- 1 Floor Lamp
- 1 Table Lamp
- 1 Area Rug