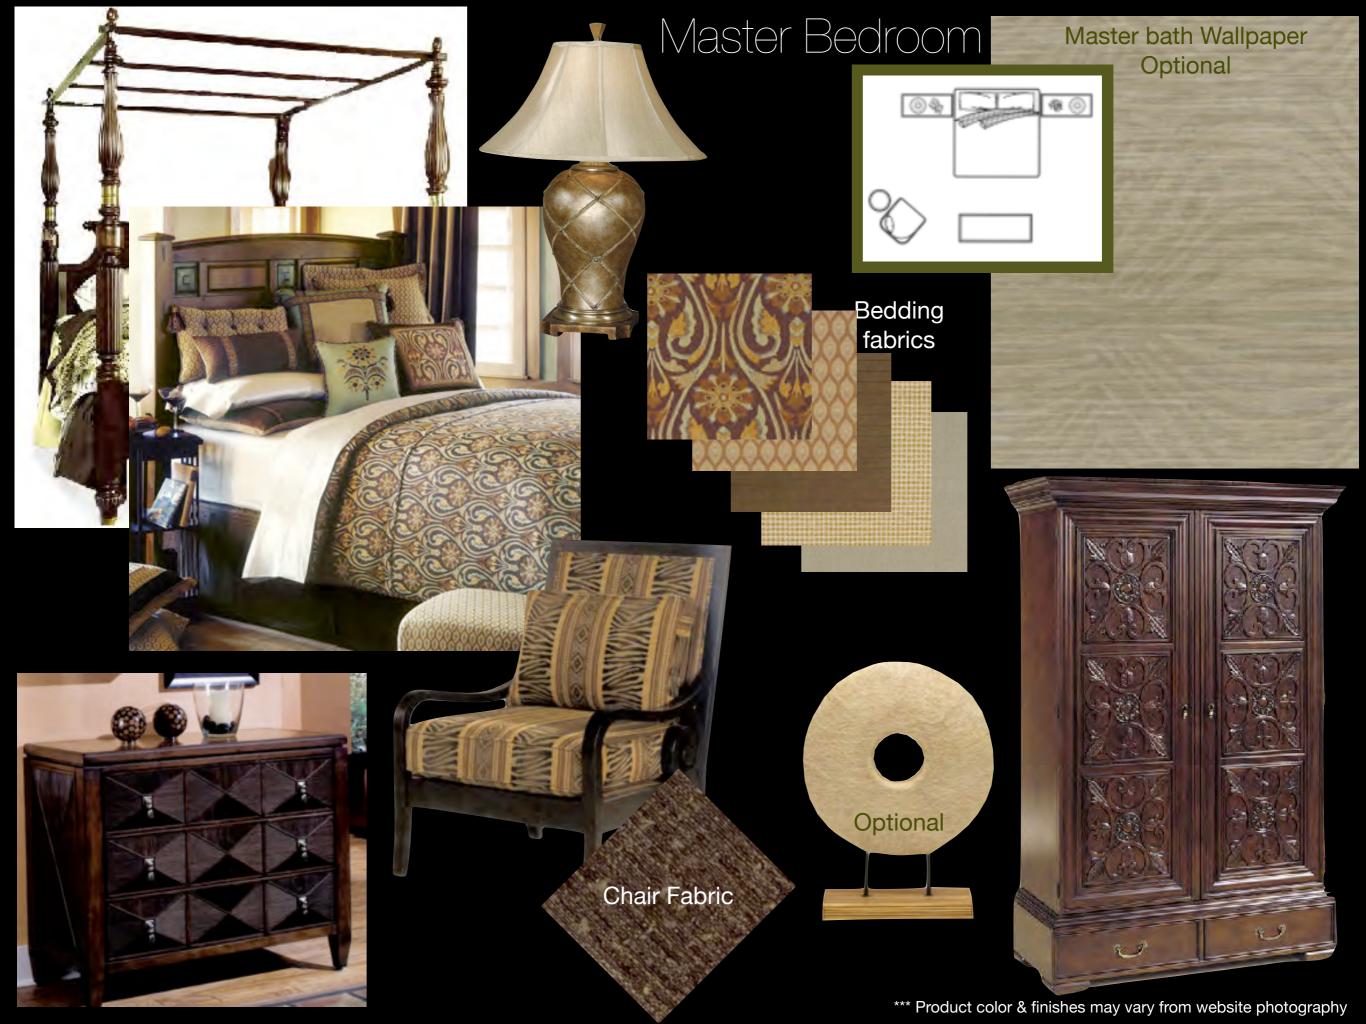

### Master Bedroom

- 1 King size Headboard
- 1 Mattress set
- 1 Bedding Set
- 1 Armoire
- 2 Chests

- 1 Accent chair & Ottoman
- 2 Table lamps
- 1 Accent table