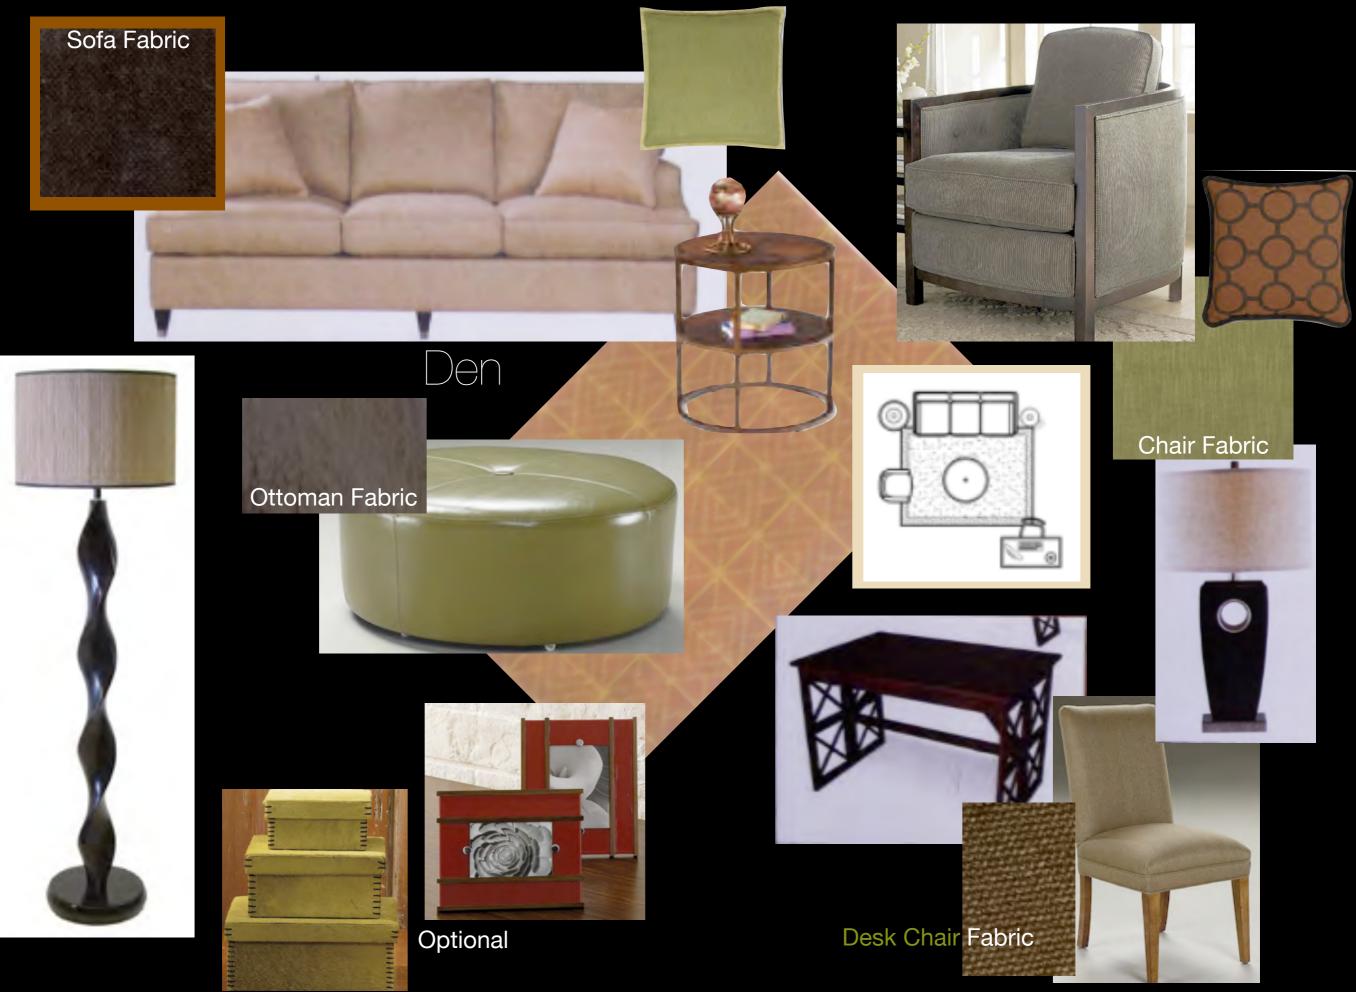

### 1 Sleeper sofa

• 1 Ottoman

- 1 Accent chair
- 1 Writing Desk
- 1 Desk Chair

- 1 End Table
- 1 Floor Lamp
- 1 Table Lamp
- 1 Area Rug

Den

- 1 Desk 1 Area rug
- 2 Bookcase
- 1 Desk chair
- 1 Accent chair
- 1 Floor lamp