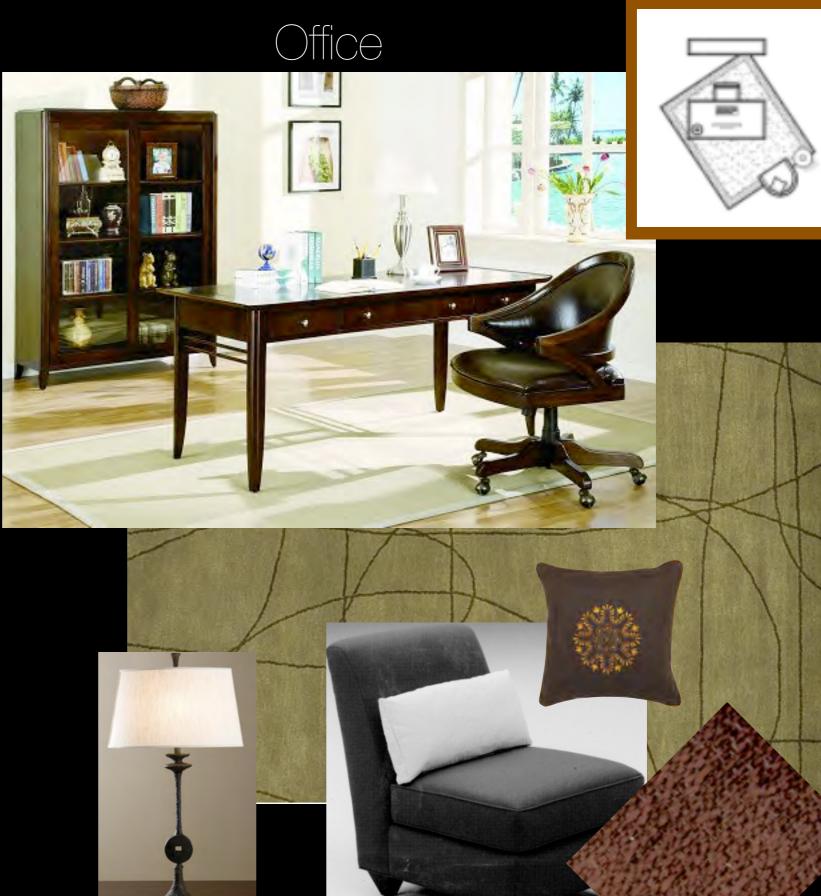

### 1 Sleeper sofa

• 1 Ottoman

- 1 Accent chair
- 1 Writing Desk
- 1 Desk Chair

- 1 End Table
- 1 Floor Lamp
- 1 Table Lamp
- 1 Area Rug

Den

- 1 Desk 1 Area rug
- 2 Bookcase
- 1 Desk chair
- 1 Accent chair
- 1 Floor lamp