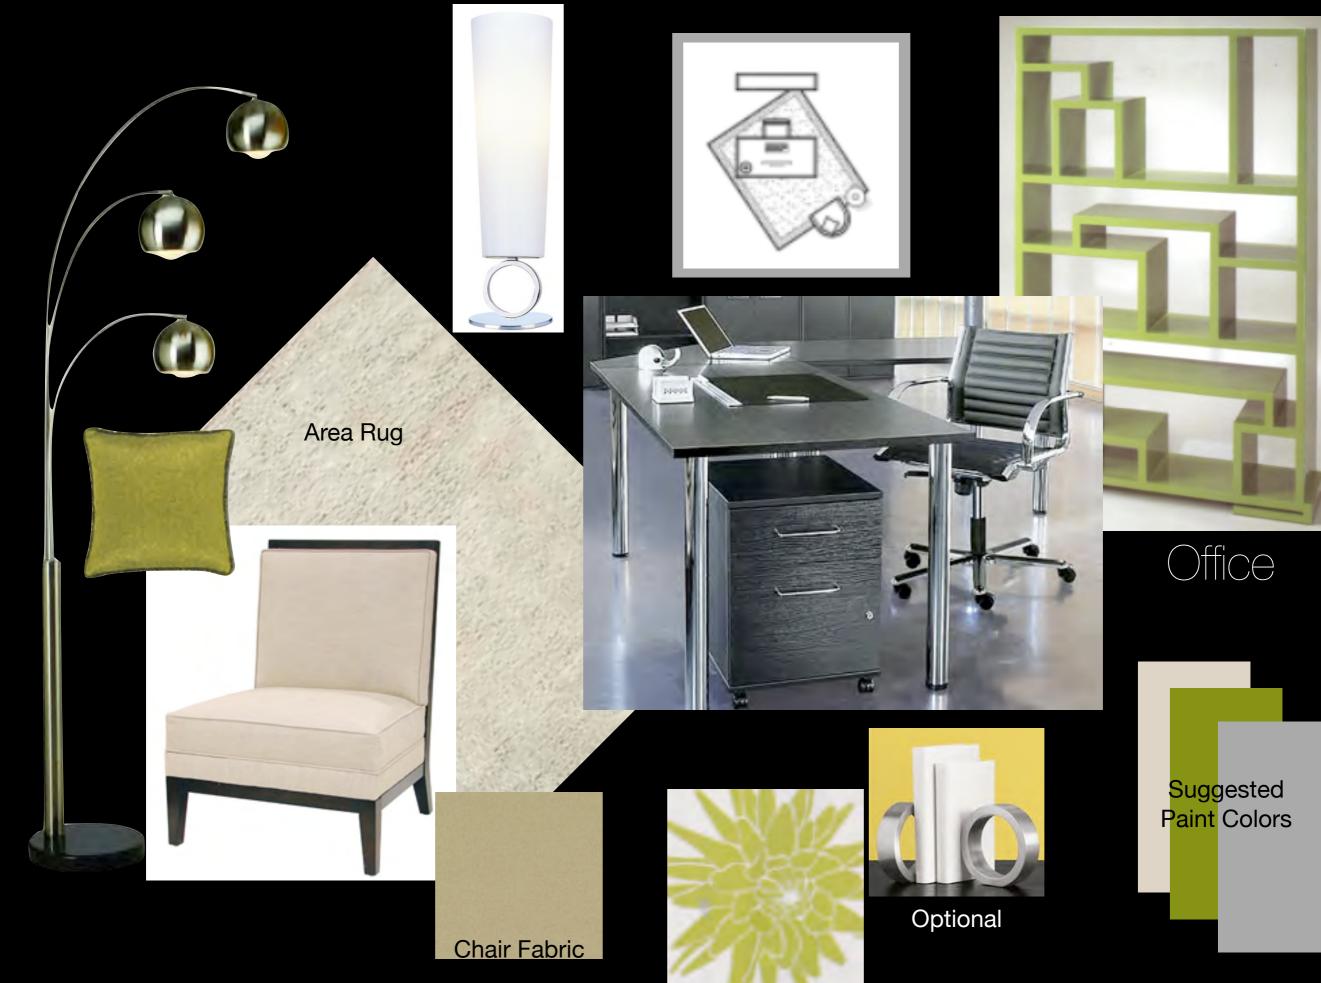

### 1 Sleeper sofa

• 1 Ottoman

- 1 Accent chair
- 1 Writing Desk
- 1 Desk Chair

- 1 End Table
- 1 Floor Lamp
- 1 Table Lamp
- 1 Area Rug

Den

- 1 Desk 1 Area rug
- 2 Bookcase
- 1 Desk chair
- 1 Accent chair
- 1 Floor lamp