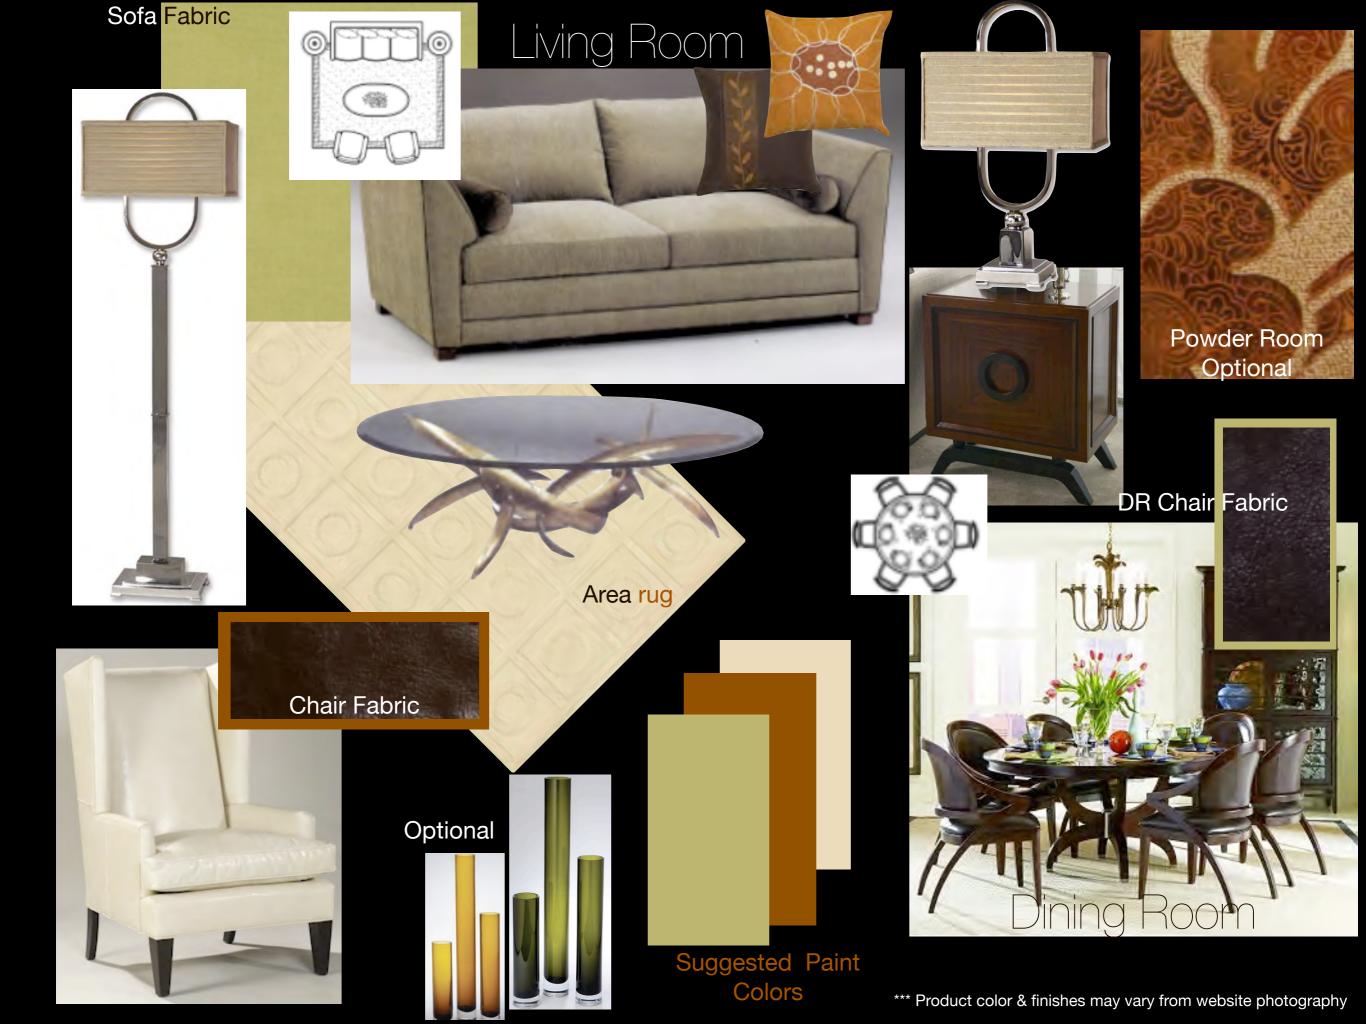

## Living Room

- 1 Sofa
  2 End tables
- 2 Accent Chairs
- 1 Cocktail Table

- 2 Table Lamps
- 1 Area Rug

## Dining Room

- 1 Dining Table
- 6 Dining Chairs