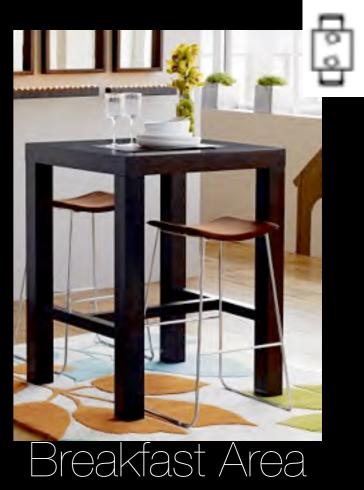

## Breakfast Area

Optional

Optional

### Breakfast Area

- 2 Stools
- 1 Bar table