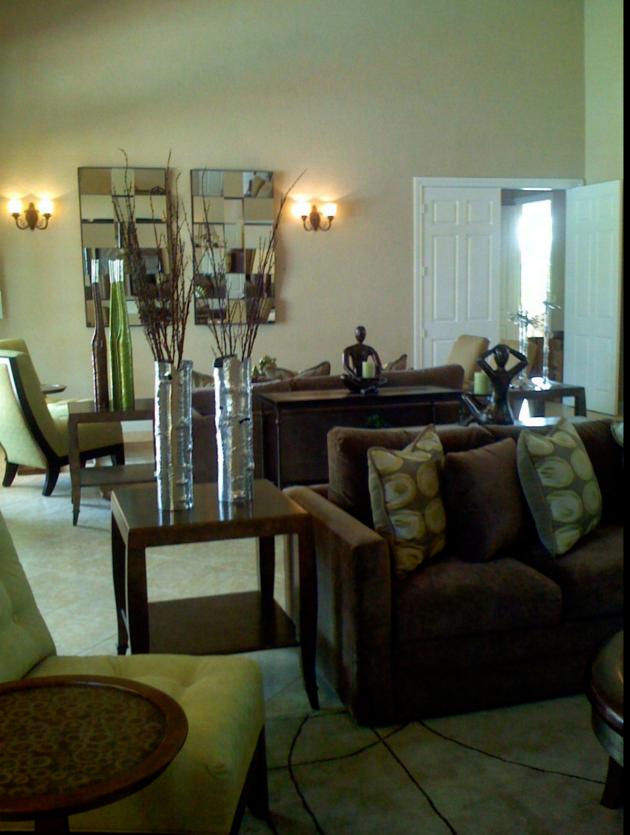

## Living Room

- 1 Sofa
  2 End tables
- 2 Accent Chairs
- 1 Cocktail Table

- 2 Table Lamps
- 1 Area Rug

## Dining Room

- 1 Dining Table
- 6 Dining Chairs

## Family Room

- 1 Sofa
- 1 Loveseat
- 1 Accent Chair
- 1 Wall Unit
- 1 Cocktail Table

- 1 End Table
- 1 Floor Lamp
- 1 Table Lamp
- 1 Area Rug

### Breakfast Area

- 2 Stools
- 1 Bar table