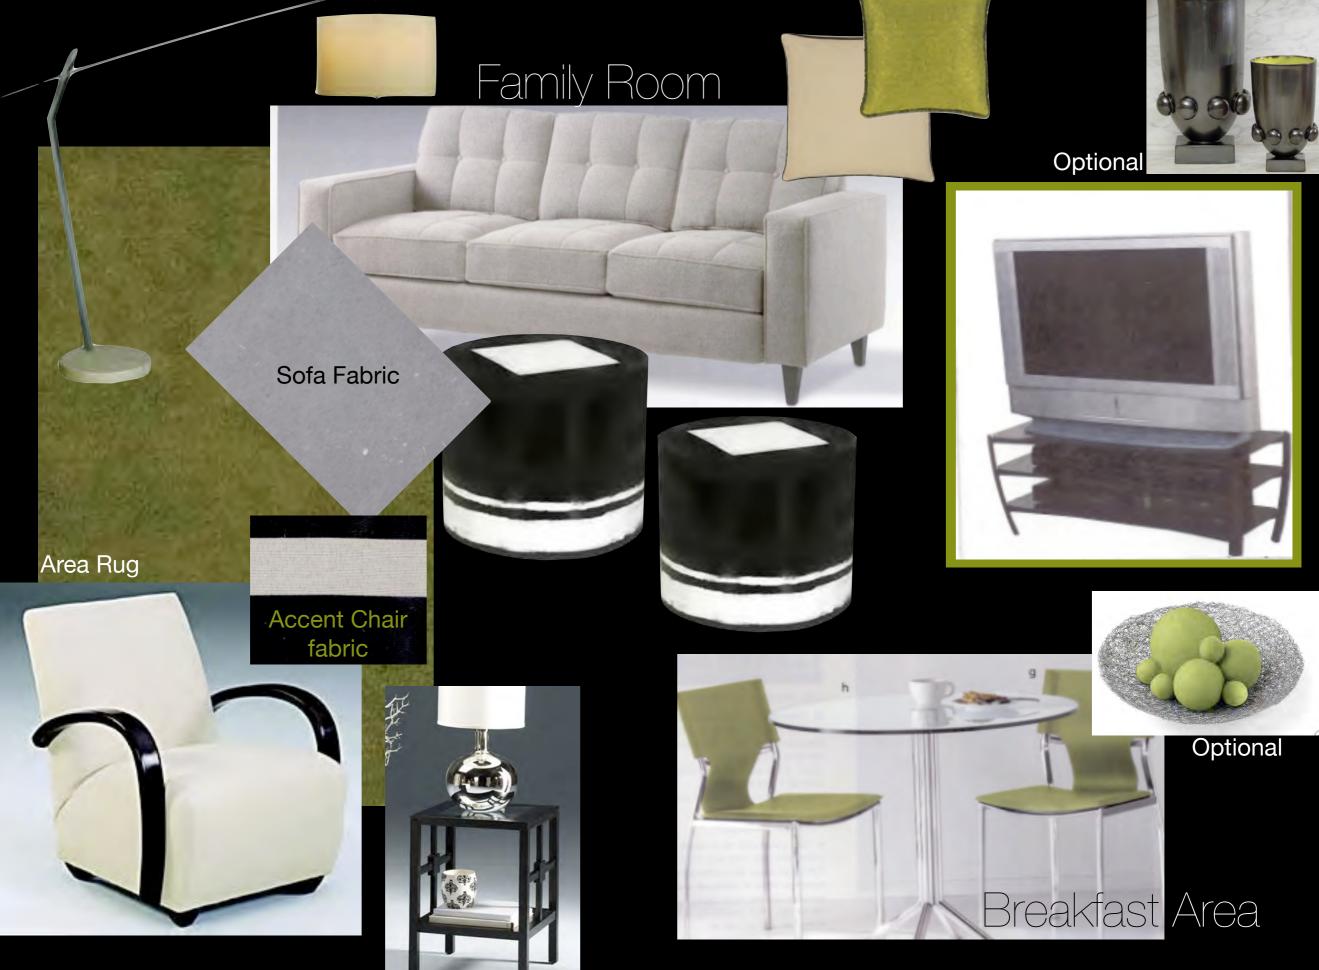

## Family Room

- 1 Sofa
- 1 Loveseat
- 1 Accent Chair
- 1 Wall Unit
- 1 Cocktail Table

- 1 End Table
- 1 Floor Lamp
- 1 Table Lamp
- 1 Area Rug

### Breakfast Area

- 2 Stools
- 1 Bar table