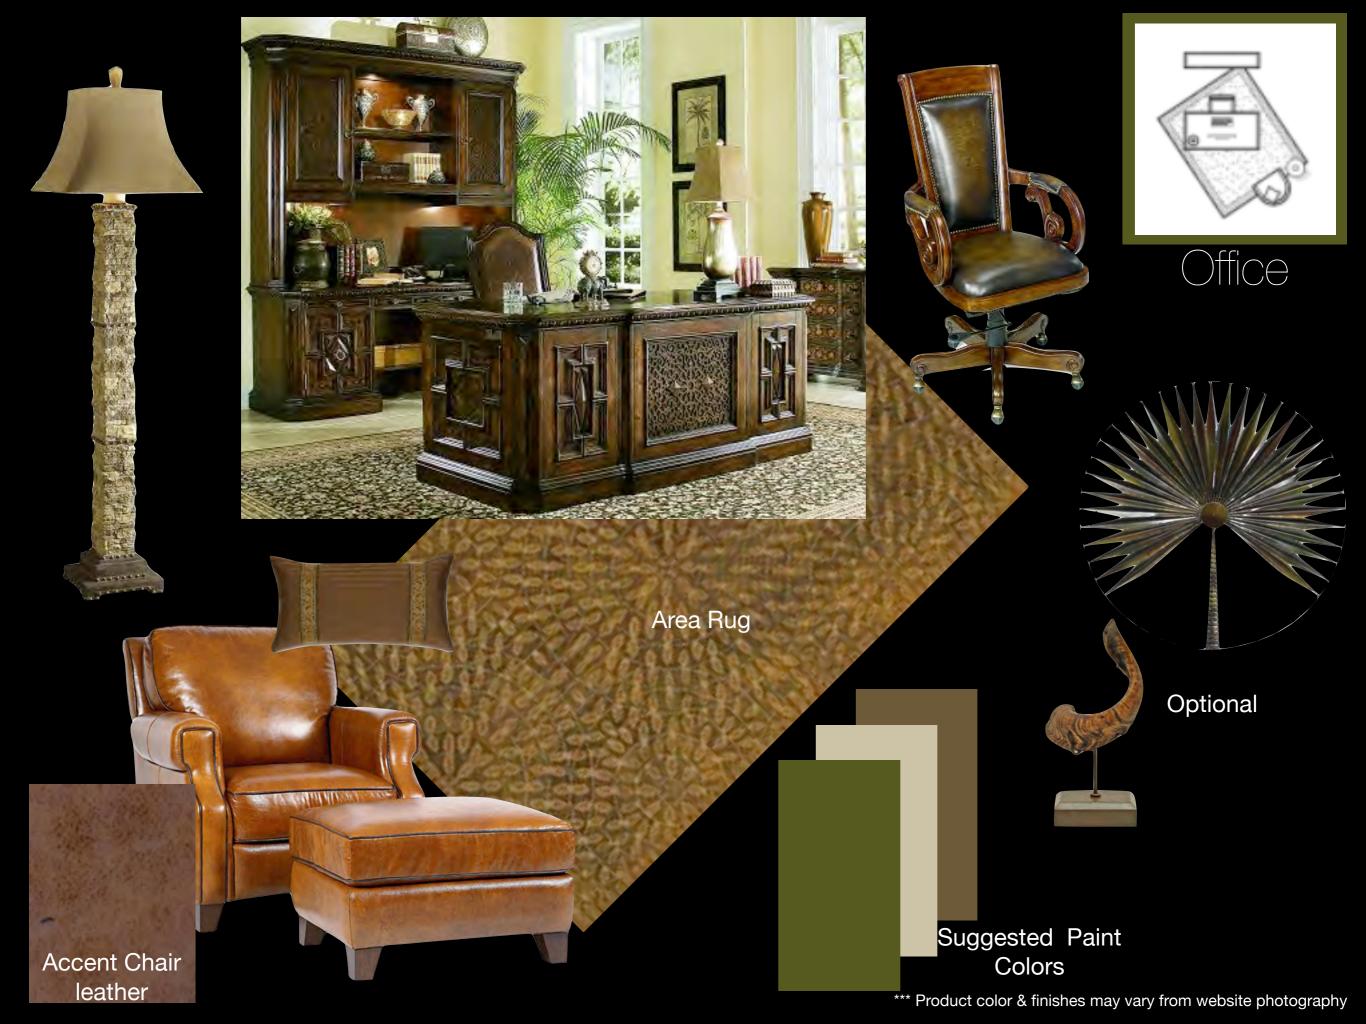

### 1 Sleeper sofa

• 1 Ottoman

- 1 Accent chair
- 1 Writing Desk
- 1 Desk Chair

- 1 End Table
- 1 Floor Lamp
- 1 Table Lamp
- 1 Area Rug

Den

- 1 Desk 1 Area rug
- 2 Bookcase
- 1 Desk chair
- 1 Accent chair
- 1 Floor lamp