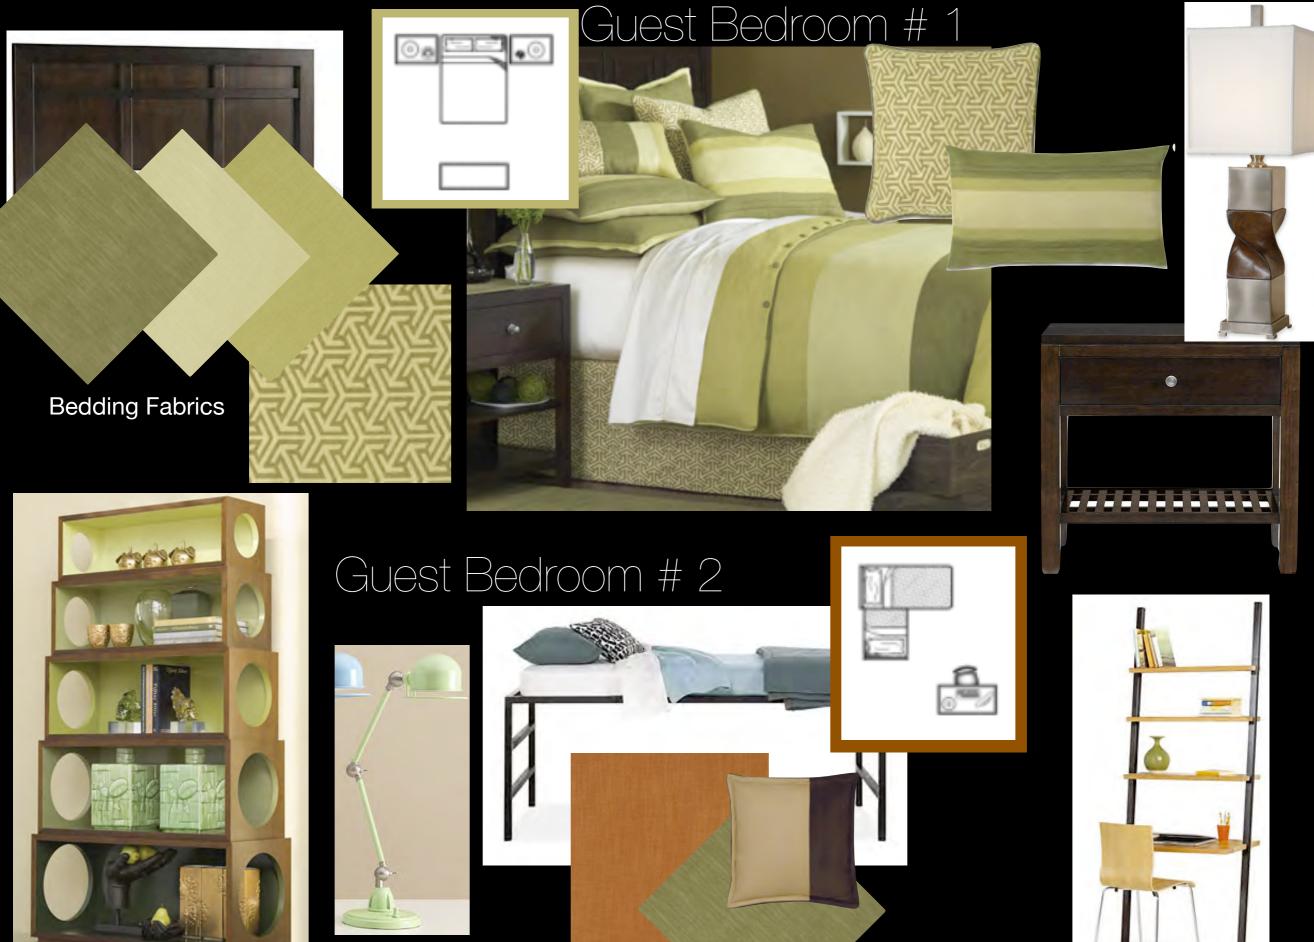

## Guest Bedroom

• 1 Queen Bed

• 2 Table Lamps

- 1 Mattress Set
- 1 Bedding set
- 1 Bookcase
- 2 Nightstands

## Guest / Kid's Bedroom

- 2 Twin beds
- 2 Mattress sets
- 1 Desk / Nightstand
- 2 twin bedding sets
- 1 task Lighting