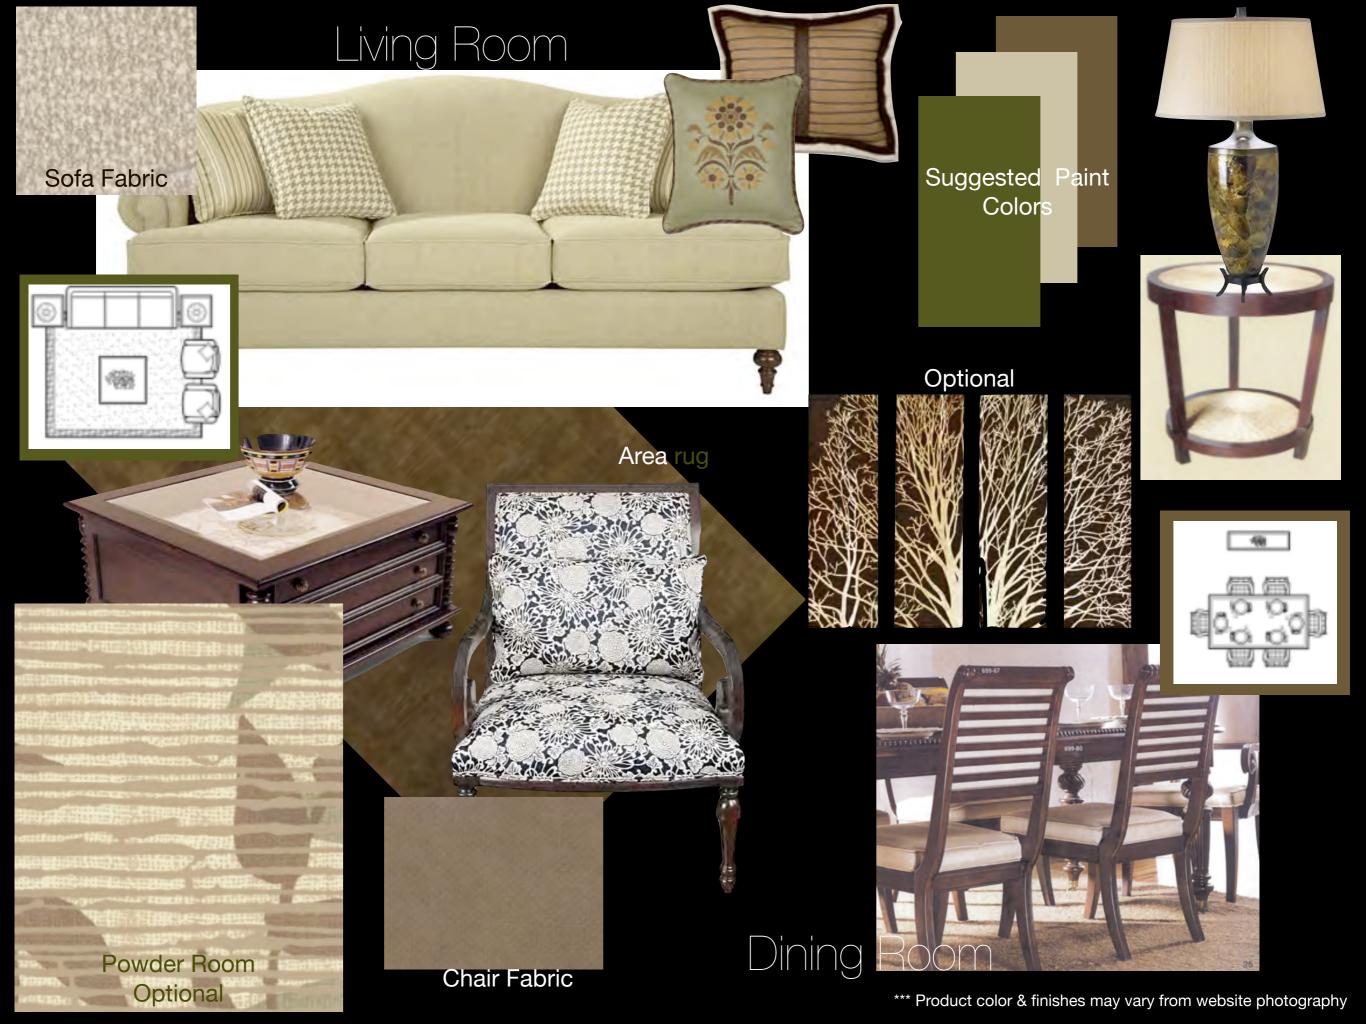

## Living Room

- 1 Sofa
  2 End tables
- 2 Accent Chairs
- 1 Cocktail Table

- 2 Table Lamps
- 1 Area Rug

## Dining Room

- 1 Dining Table
- 6 Dining Chairs