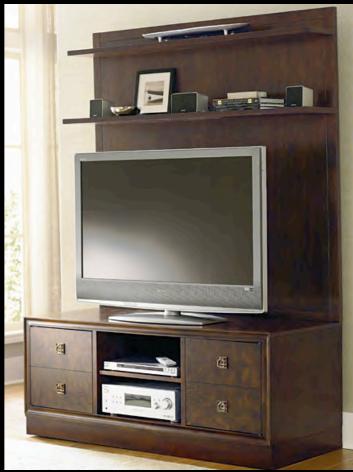

## Family Room

- 1 Sofa
- 1 Loveseat
- 1 Accent Chair
- 1 Wall Unit
- 1 Cocktail Table

- 1 End Table
- 1 Floor Lamp
- 1 Table Lamp
- 1 Area Rug