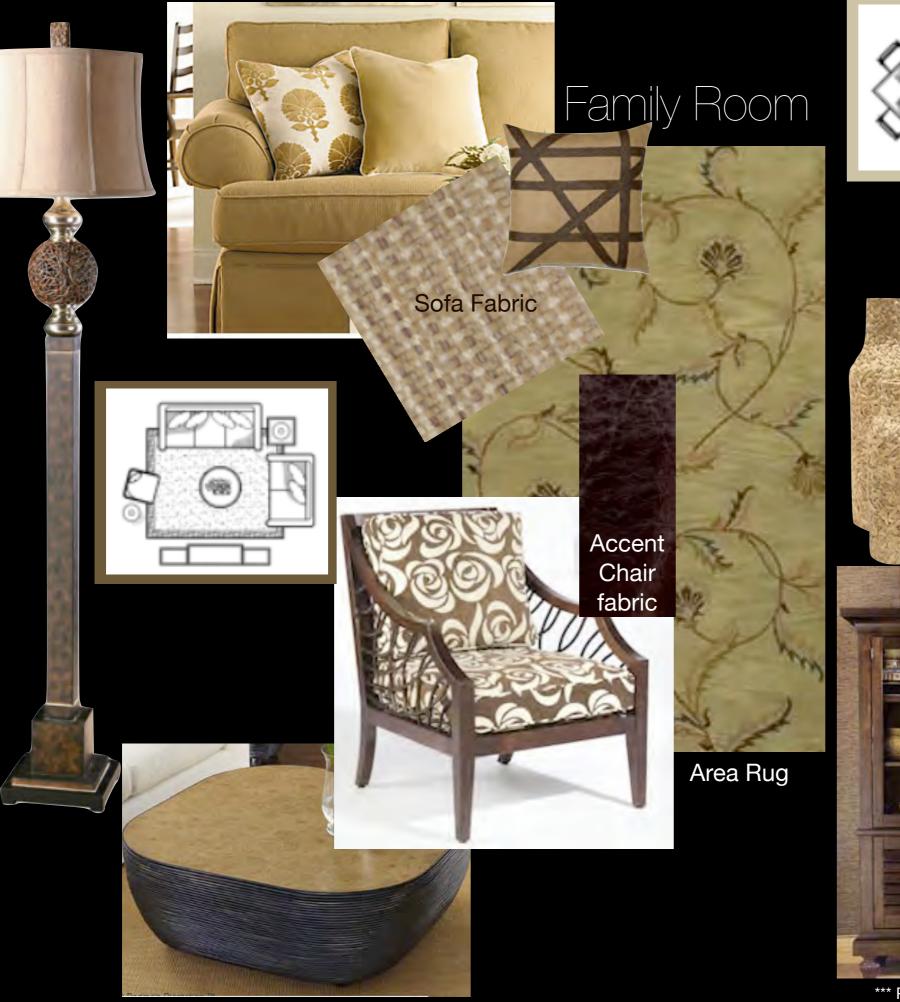

## Family Room

- 1 Sofa
- 1 Loveseat
- 1 Accent Chair
- 1 Wall Unit
- 1 Cocktail Table

- 1 End Table
- 1 Floor Lamp
- 1 Table Lamp
- 1 Area Rug