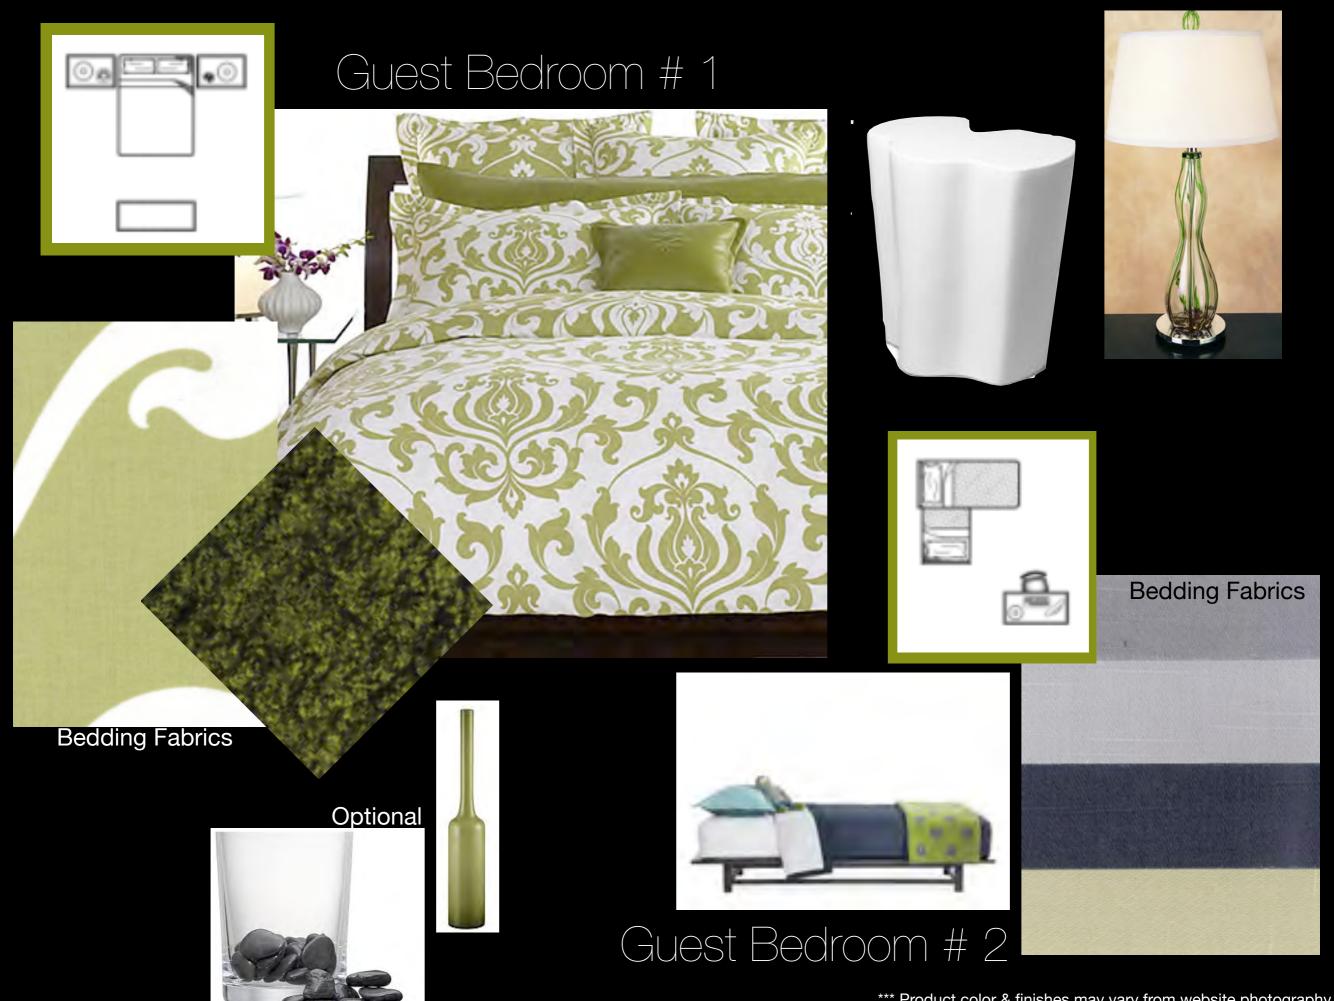

## Guest Bedroom

• 1 Queen Bed

• 2 Table Lamps

- 1 Mattress Set
- 1 Bedding set
- 1 Bookcase
- 2 Nightstands

## Guest / Kid's Bedroom

- 2 Twin beds
- 2 Mattress sets
- 1 Desk / Nightstand
- 2 twin bedding sets
- 1 task Lighting