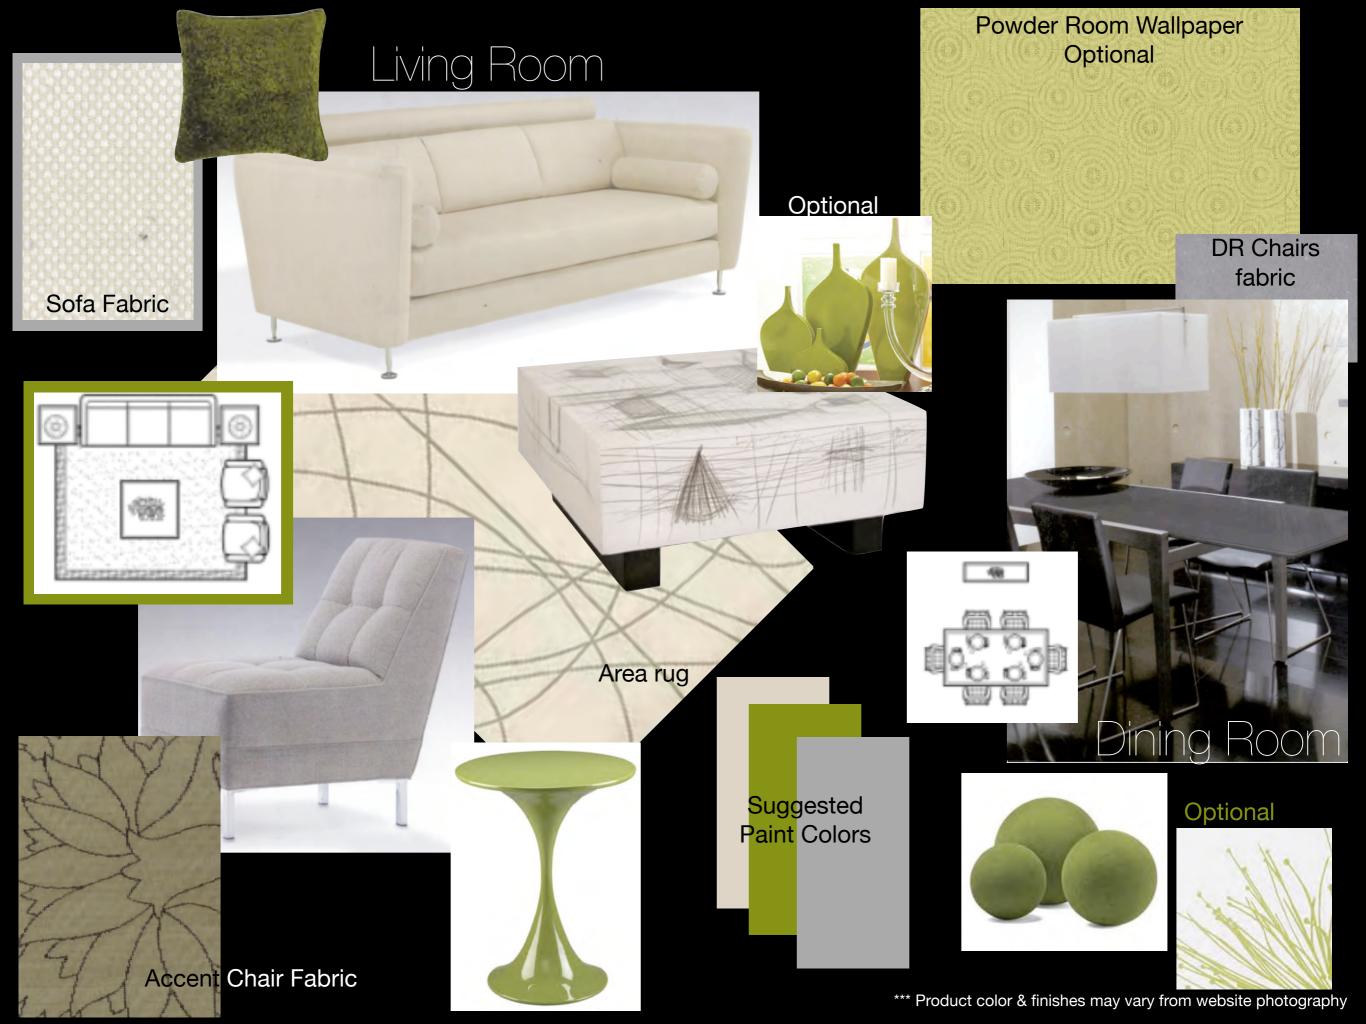

## Living Room

- 1 Sofa
  2 End tables
- 2 Accent Chairs
- 1 Cocktail Table

- 2 Table Lamps
- 1 Area Rug

## Dining Room

- 1 Dining Table
- 6 Dining Chairs