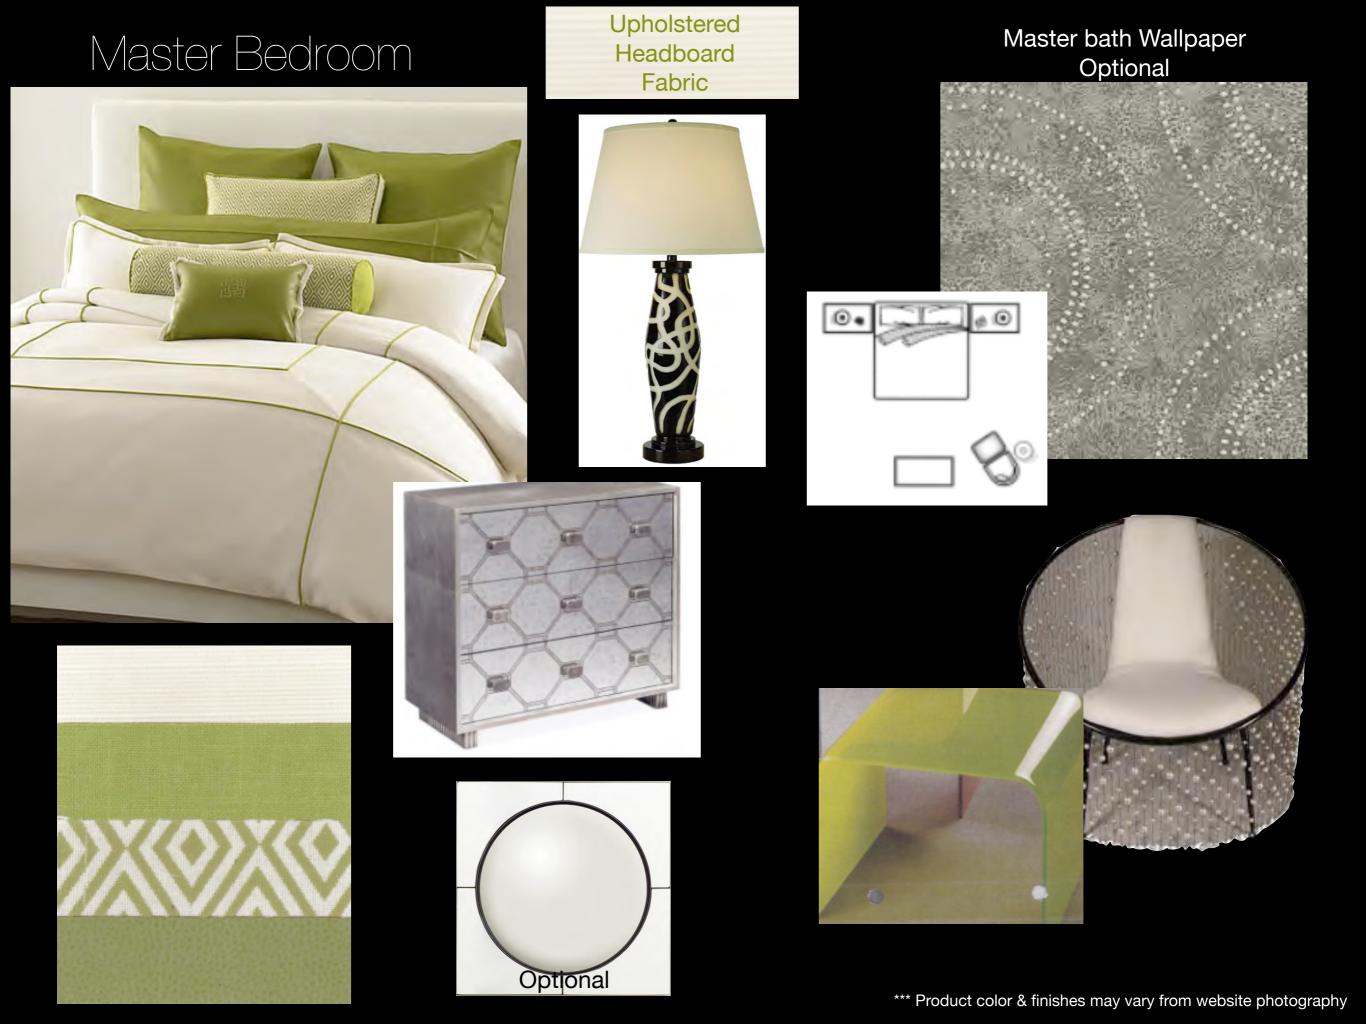

### Master Bedroom

- 1 King size Headboard
- 1 Mattress set
- 1 Bedding Set
- 1 Armoire
- 2 Chests

- 1 Accent chair & Ottoman
- 2 Table lamps
- 1 Accent table